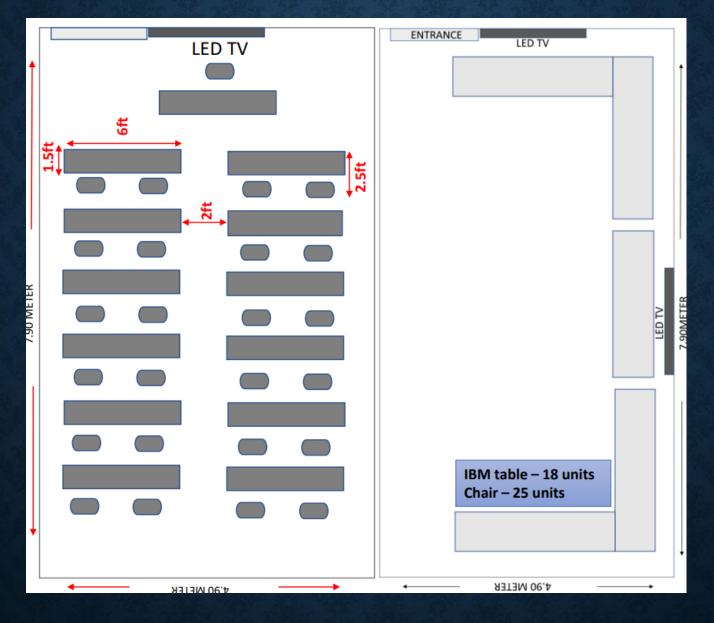

#### CLASSROOM SETUP

- 13X IBM TABLE
- 2X PAX PER TABLE
- 25 PAX TOTAL

MEETING ROOM 1 - MEETING SETUP MEETING ROOM 2 - COFFEE BREAK AREA