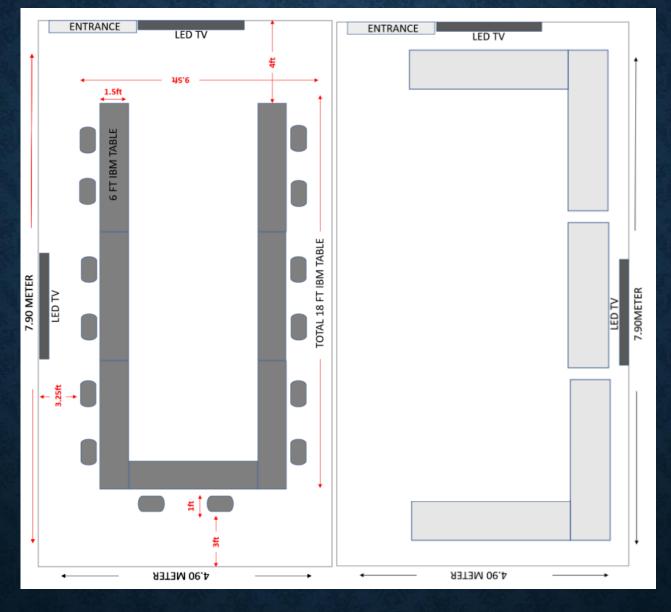

# BOARD ROOM/ U SHAPE SETUP

THEATER SETUP

#### **U SHAPE/ BOARD SETUP**

- 7 IBM TABLE
- 2 PAX PER TABLE -
- 14 PAX TOTAL
- MEETING ROOM 1 **MEETING SETUP** MEETING ROOM 2

- COFFEE BREAK AREA