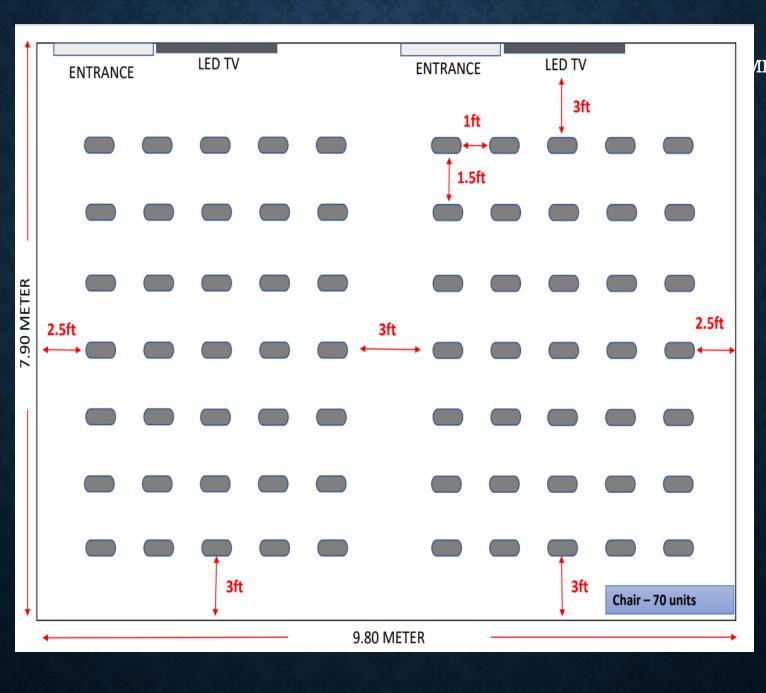

#### DUAL THEATER SETUP

- 75 80 PAX
- 80 UNIT BQT CHAIR
- 1 ROSTRUM

MEETING ROOM 1 - THEATER SETUP MEETING ROOM 2 - THEATER SETUP

BUFFET LINE TO BE SET ON THE FOYER AREA OF MEETING ROOM

IEETING ROOM INCLUSIVE 4X UNIT FULL HD TV PER ROOM 1X HDMI CABLE 1X WIRELESS HDMI CONNECTOR