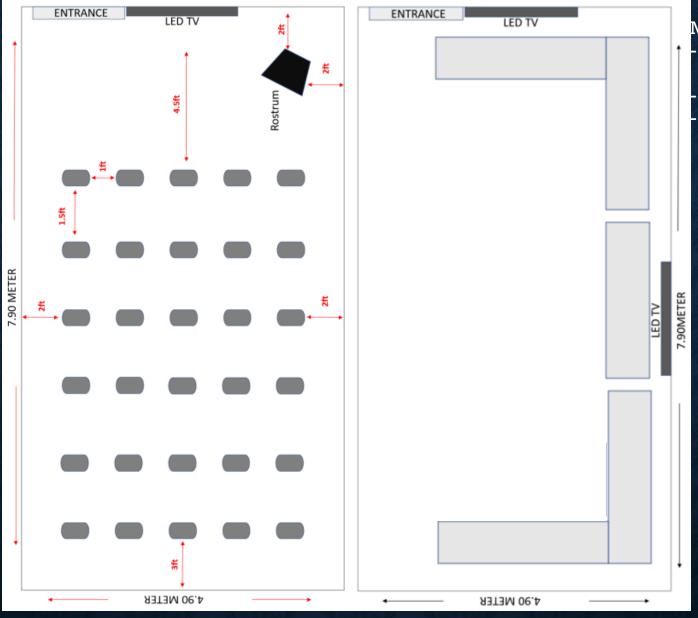

#### THEATER SETUP

- -30 = 35 PAX
- 35 BQT CHAIR
- 1 ROSTRUM

MEETING ROOM 1 - MEETING SETUP MEETING ROOM 2 - COFFEE BREAK AREA

MEETING ROOM INCLUSIVE - 2X UNIT FULL HD TV PER ROOM - 1X HDMI CABLE - 1X WIRELESS HDMI CONNECTOR