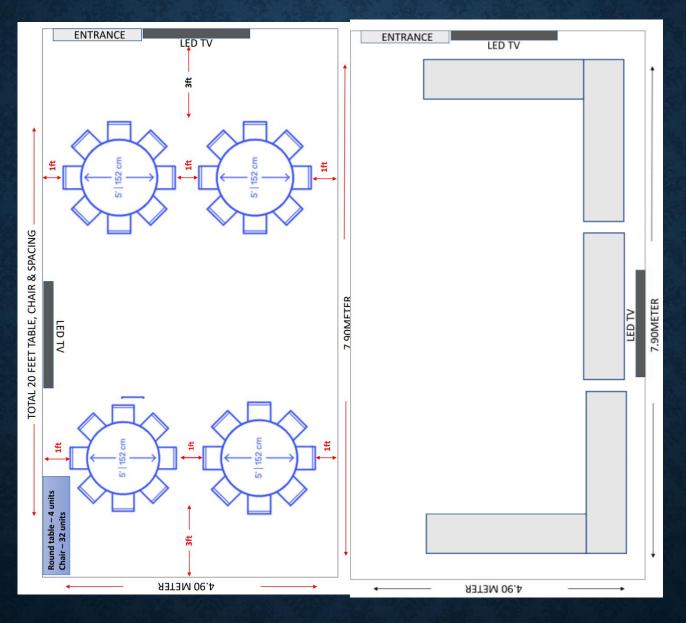

## **ROUND TABLE/ BANQUET SETUP**

#### **BANQUET SETUP**

- 4 5 UNIT ROUND TABLE
- 35 45 PAX

MEETING ROOM 1 - MEETING AREA MEETING ROOM 2 - COFFEE BREAK AREA